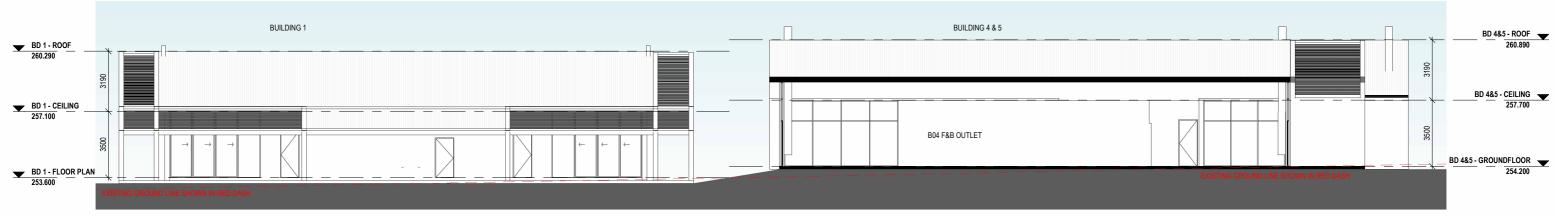

### **1** BD 4&5 FLOOR PLAN

1:200

W www.snarchitects.com.au
info@snarchitects.com.au
M 0405242821
A 1/98 Allen St, Leichhardt NSW 2040
© COPYRIGHT

© COPYRIGHT

REPRODUCTION OF THE WHOLE OR PART OF THE DOCUMENT
CONSTITUTES AND INFRINGES COPYRIGHT. THE INFORMATION, DEAS
AND CONCEPTS CONTAINED IN THIS DOCUMENT IS / ARE CONFIDENTIAL.
THE RECPIENTS() OF THIS DOCUMENT IS / ARE PROHIBITED FROM
DISCLOSING SUCH INFORMATION IDEAS AND CONCEPTS TO ANY PERSON
WITHOUT PRIOR WRITTEN CONSENT OF THE COPYRIGHT HOLDER
CONTRACTOR TO CHECK AND VERIFY ALL EVELS, DATUMS S
DIMENSIONS ON SITE AMD SHALL REPORT ANY DISCREPANCIES OR
OMISSIONS TO THIS OFFICE PRIOR TO START OF WORK & DURING THE
CONSTRUCTION PHASE. THIS DRAWING IS TO BE READ AND
UNDERSTOOD IN COUNLINCTION WITH STRUCTURAL, MECHANICAL,
ELECTRICAL AND OR ANY OTHER CONSULTANTS DOCUMENTATION AS
MAY BE APPLICABLE TO THE PROJECT PRIOR TO START OF WORK & ITS
DURATION, MEASUREMENT SCALING OF THIS DRAWING SHALL ONLY BE
PERMITTED IN ITS DIGITAL FORM.

SM SM

DRAWING SCALE SHEET SIZE 1:200 A3

CHECKED

PROJECT NUMBER 210804

A 1112

DRAWING TITLE **BUILDING 4&5 FLOOR PLAN** 

PROJECT STAGE DA

PROJECT DETAILS Mixed used Development

DOG ON THE TUCKER BOX

CLIENT DETAILS The DOTT Developments Pty Ltd