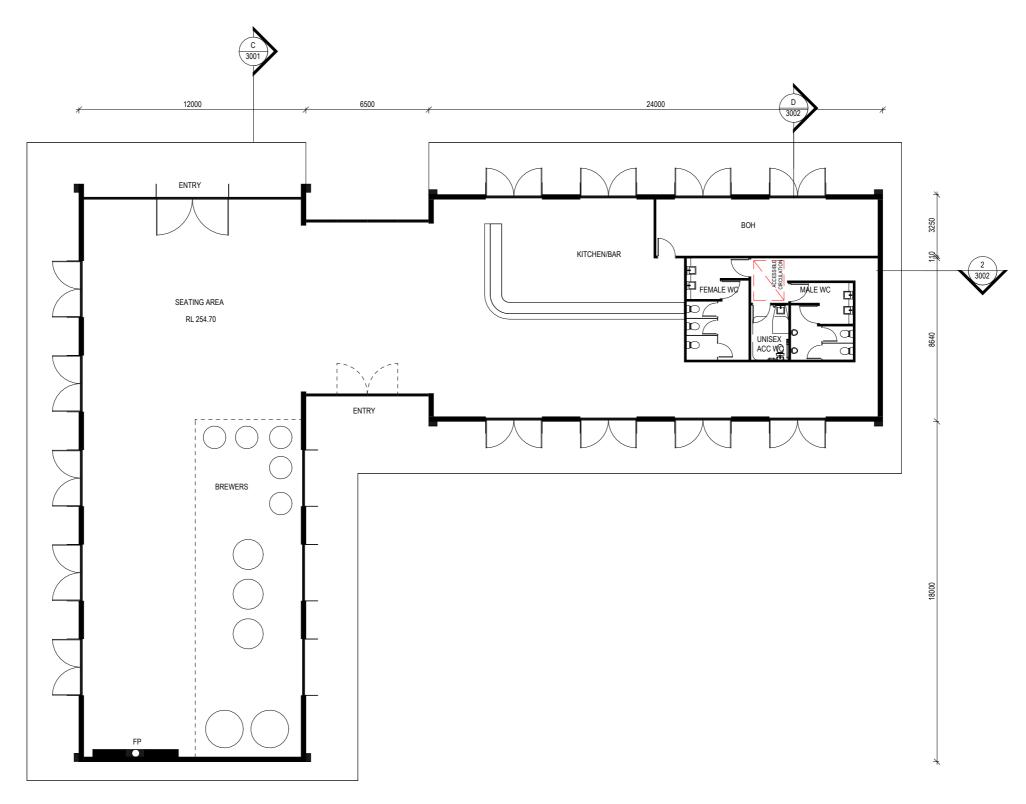

DRAWING TITLE STAGE 3 PROPOSED PLAN DA PROJECT DETAILS Mixed used Development

PROJECT STAGE

DOG ON THE TUCKER BOX CLIENT DETAILS

The DOTT Developments Pty Ltd

**LEGEND** 

PROPOSED TO BE DEMOLISHED

BD 1 - ROOF PLAN 1:200