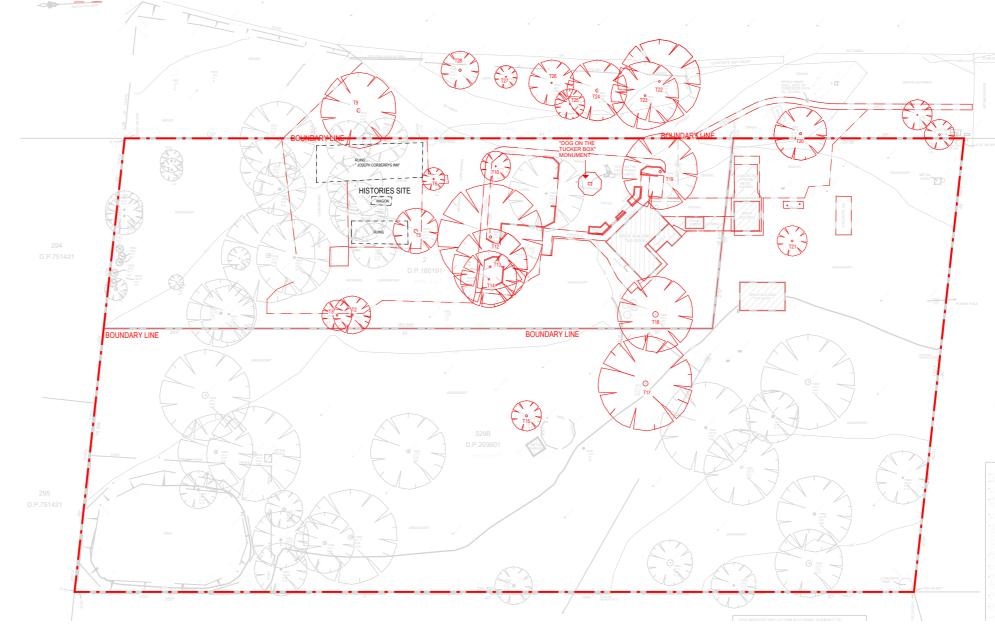

NOMINATED ARCHITECT: SOROOSH MOSHKSAR 11278

SM DRAWING SCALE SHEET SIZE 1:1000 A3

CHECKED

210804

A 1004 DRAWING TITLE SITE SUBDIVISION PLAN

PROJECT STAGE DA

PROJECT DETAILS Mixed used Development

DOG ON THE TUCKER BOX

The DOTT Developments Pty Ltd

CLIENT DETAILS

Total GFA: 2224 sqm

PROJECT STAGE

PROJECT DETAILS

CLIENT DETAILS

Mixed used Development

DOG ON THE TUCKER BOX

The DOTT Developments Pty Ltd

DA

1 SITE PLAN 1:1000

W www.snarchitects.com.au
info@snarchitects.com.au
M 0405242821
A 1/98 Allen St, Leichhardt NSW 2040
© COPYRIGHT

© COPYRIGHT

REPRODUCTION OF THE WHOLE OR PART OF THE DOCUMENT