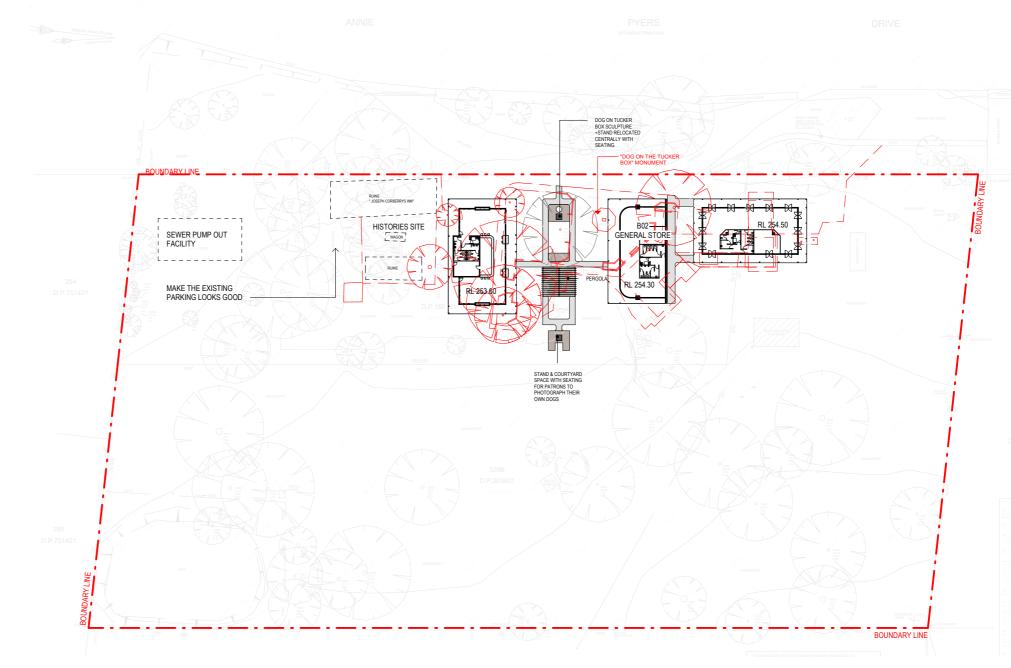

NOMINATED ARCHITECT: SOROOSH MOSHKSAR 11278

SM DRAWING SCALE SHEET SIZE 1:1000 A3

CHECKED

210804

A 1004 DRAWING TITLE SITE SUBDIVISION PLAN

PROJECT STAGE DA

PROJECT DETAILS Mixed used Development

DOG ON THE TUCKER BOX

The DOTT Developments Pty Ltd

CLIENT DETAILS

Total GFA: 2224 sqm

PROJECT STAGE

PROJECT DETAILS

CLIENT DETAILS

Mixed used Development

DOG ON THE TUCKER BOX

The DOTT Developments Pty Ltd

DA

1 SITE PLAN 1:1000

W www.snarchitects.com.au
info@snarchitects.com.au
M 0405242821
A 1/98 Allen St, Leichhardt NSW 2040
© COPYRIGHT

© COPYRIGHT

REPRODUCTION OF THE WHOLE OR PART OF THE DOCUMENT