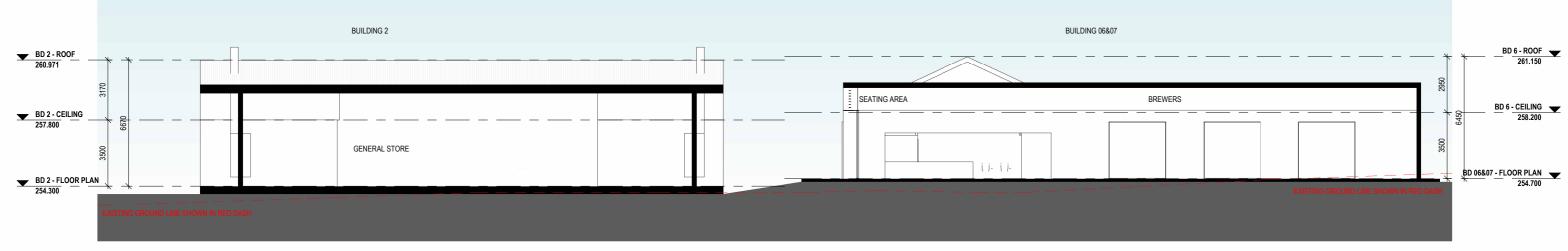

### 1 BD 2 - NORTH ELEVATION

### **2** BD 2 - SOUTH ELEVATION

1:200

### 3 BD 2 - WEST ELEVATION

1:200

### 4 BD 2 - EAST ELEVATION

1:200

W www.snarchitects.com.au
E info@snarchitects.com.au
M 0405242821
A 1/98 Allen St, Leichhardt NSW 2040

© COPYRIGHT

© COPYRIGHT

REPRODUCTION OF THE WHOLE OR PART OF THE DOCUMENT
CONSTITUTES AND INFRINGES COPYRIGHT. THE INFORMATION, IDEAS
AND CONCEPTS CONTAINED IN THIS DOCUMENT IS A ARE CONFIDENTIAL.

SM SM

SHEET SIZE

CHECKED

PROJECT NUMBER 210804

DRAWING TITLE **ELEVATIONS BUILDING 02** 

DRAWING SCALE 1:200

A 2003

PROJECT STAGE DA

PROJECT DETAILS Mixed used Development

DOG ON THE TUCKER BOX

CLIENT DETAILS The DOTT Developments Pty Ltd

| Α    | 18.08.23 | DA SUBMISSION |
|------|----------|---------------|
| Rev. | Date     | Description   |