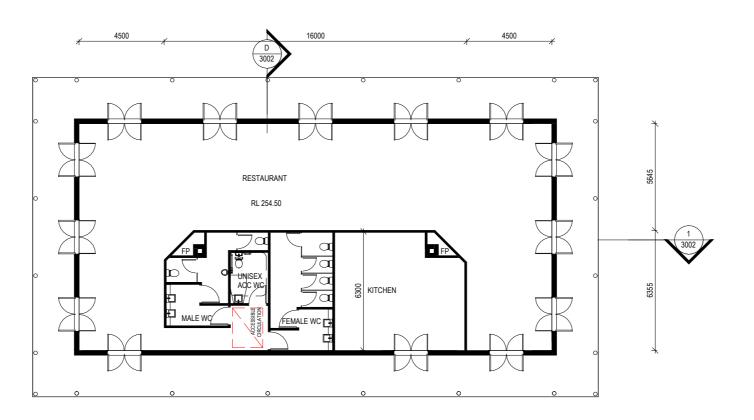

DRAWING TITLE STAGE 3 PROPOSED PLAN DA PROJECT DETAILS Mixed used Development

PROJECT STAGE

DOG ON THE TUCKER BOX CLIENT DETAILS

The DOTT Developments Pty Ltd

**LEGEND** 

PROPOSED TO BE DEMOLISHED

BD 1 - ROOF PLAN 1:200