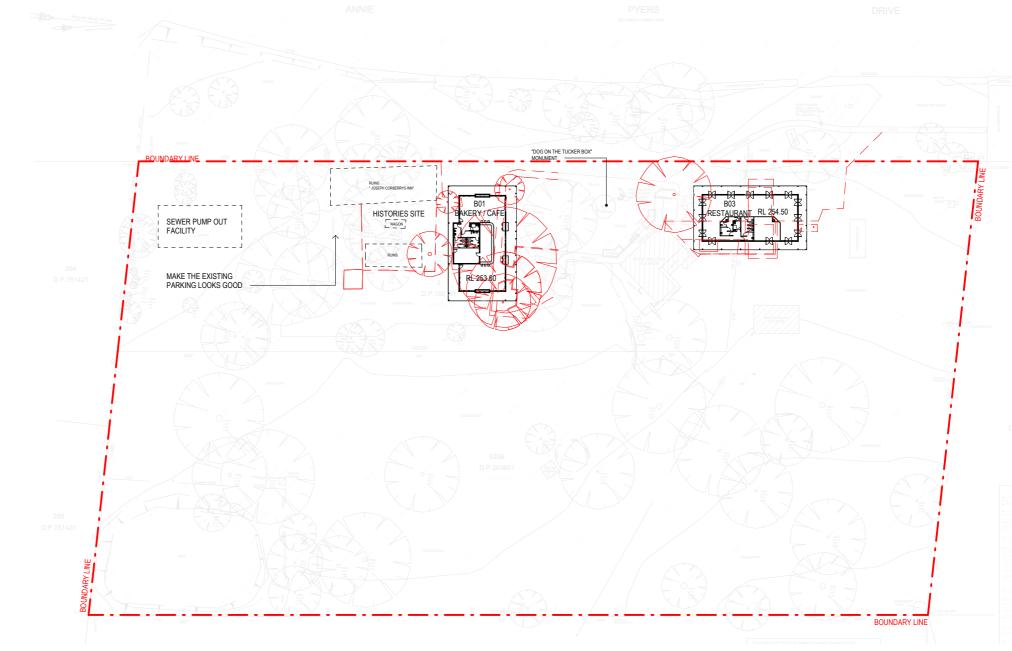

NOMINATED ARCHITECT: SOROOSH MOSHKSAR 11278

SM DRAWING SCALE SHEET SIZE 1:1000 A3

CHECKED

210804

A 1004 DRAWING TITLE SITE SUBDIVISION PLAN

PROJECT STAGE DA

PROJECT DETAILS Mixed used Development

DOG ON THE TUCKER BOX

The DOTT Developments Pty Ltd

CLIENT DETAILS

Total GFA: 2224 sqm

PROJECT STAGE

PROJECT DETAILS

CLIENT DETAILS

Mixed used Development

DOG ON THE TUCKER BOX

The DOTT Developments Pty Ltd

DA

1 SITE PLAN 1:1000

W www.snarchitects.com.au
info@snarchitects.com.au
M 0405242821
A 1/98 Allen St, Leichhardt NSW 2040
© COPYRIGHT

© COPYRIGHT

REPRODUCTION OF THE WHOLE OR PART OF THE DOCUMENT