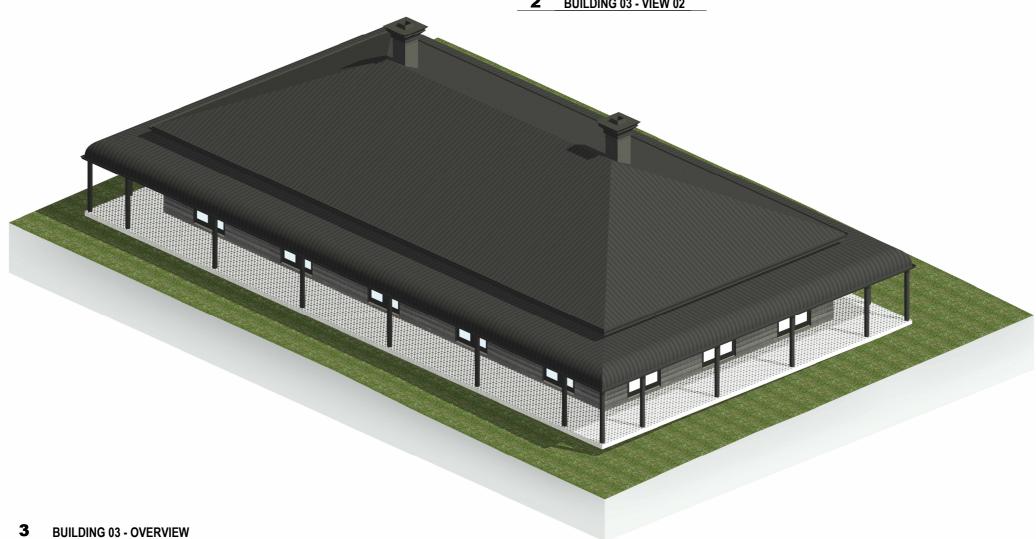

CLIENT DETAILS The DOTT Developments Pty Ltd

**BUILDING 03 - VIEW 01** 

2 BUILDING 03 - VIEW 02

W www.snarchitects.com.au
info@snarchitects.com.au
M 0405242821
A 1/98 Allen St, Leichhardt NSW 2040
© COPYRIGHT

SM DRAWING SCALE SHEET SIZE A3

PROJECT NUMBER 210804

DRAWING TITLE **BUILDING 03 - 3D VIEWS** 

A 7004

PROJECT STAGE

DA

PROJECT DETAILS

Mixed used Development