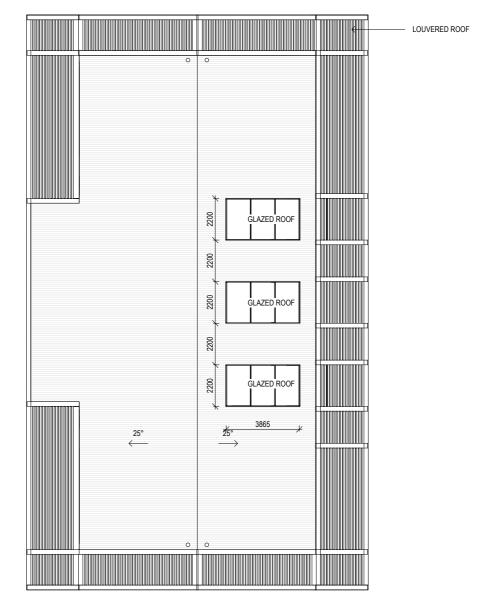

### **1** BD 4&5 ROOF PLAN

1:200

W www.snarchitects.com.au
info@snarchitects.com.au
M 0405242821
A 1/98 Allen St, Leichhardt NSW 2040
© COPYRIGHT

© COPYRIGHT

REPRODUCTION OF THE WHOLE OR PART OF THE DOCUMENT
CONSTITUTES AND INFRINGES COPYRIGHT. THE INFORMATION, DEAS
AND CONCEPTS CONTAINED IN THIS DOCUMENT IS / ARE CONFIDENTIAL.
THE RECPIENTS() OF THIS DOCUMENT IS / ARE PROHIBITED FROM
DISCLOSING SUCH INFORMATION IDEAS AND CONCEPTS TO ANY PERSON
WITHOUT PRIOR WRITTEN CONSENT OF THE COPYRIGHT HOLDER
CONTRACTOR TO CHECK AND VERIFY ALL EVELS, DATUMS S
DIMENSIONS ON SITE AMD SHALL REPORT ANY DISCREPANCIES OR
OMISSIONS TO THIS OFFICE PRIOR TO START OF WORK & DURING THE
CONSTRUCTION PHASE. THIS DRAWING IS TO BE READ AND
UNDERSTOOD IN COUNLINCTION WITH STRUCTURAL, MECHANICAL,
ELECTRICAL AND OR ANY OTHER CONSULTANTS DOCUMENTATION AS
MAY BE APPLICABLE TO THE PROJECT PRIOR TO START OF WORK & ITS
DURATION, MEASUREMENT SCALING OF THIS DRAWING SHALL ONLY BE
PERMITTED IN ITS DIGITAL FORM.

DESIGNED SM SM

DRAWING SCALE SHEET SIZE 1:200 A3

CHECKED

PROJECT NUMBER 210804

A 1113

DRAWING TITLE **BUILDING 4&5 ROOF PLAN**  PROJECT STAGE