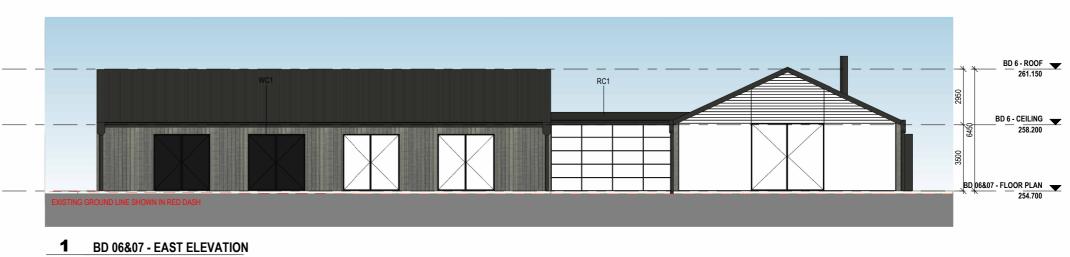

### BD 06&07 - WEST ELEVATION

1:200

#### **BD 06&07 - SOUTH ELEVATION**

1:200

BD 06&07 - NORTH ELEVATION

1:200

www.snarchitects.com.au
E info@snarchitects.com.au
M 0405242821
A 1/98 Allen St, Leichhardt NSW 2040

SM DRAWING SCALE 1:200

CHECKED

210804

A 2008

DRAWING TITLE **ELEVATIONS BUILDING 06&07** 

SM

SHEET SIZE

PROJECT STAGE DA

PROJECT DETAILS Mixed used Development

DOG ON THE TUCKER BOX

CLIENT DETAILS The DOTT Developments Pty Ltd