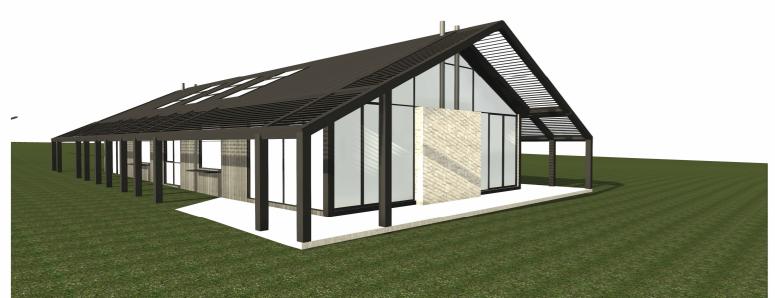

DOG ON THE TUCKER BOX

CLIENT DETAILS The DOTT Developments Pty Ltd

OPEN KITCHEN

LOUVERED ROOF

DARK TIMBER LOOK WALL CLADDING WITH A DARK METAL ROOF CLADDING BUILDING 4 AND 5 ENTRY LARGE GLAZING

W www.snarchitects.com.au
info@snarchitects.com.au
M 0405242821
A 1/98 Allen St, Leichhardt NSW 2040
© COPYRIGHT