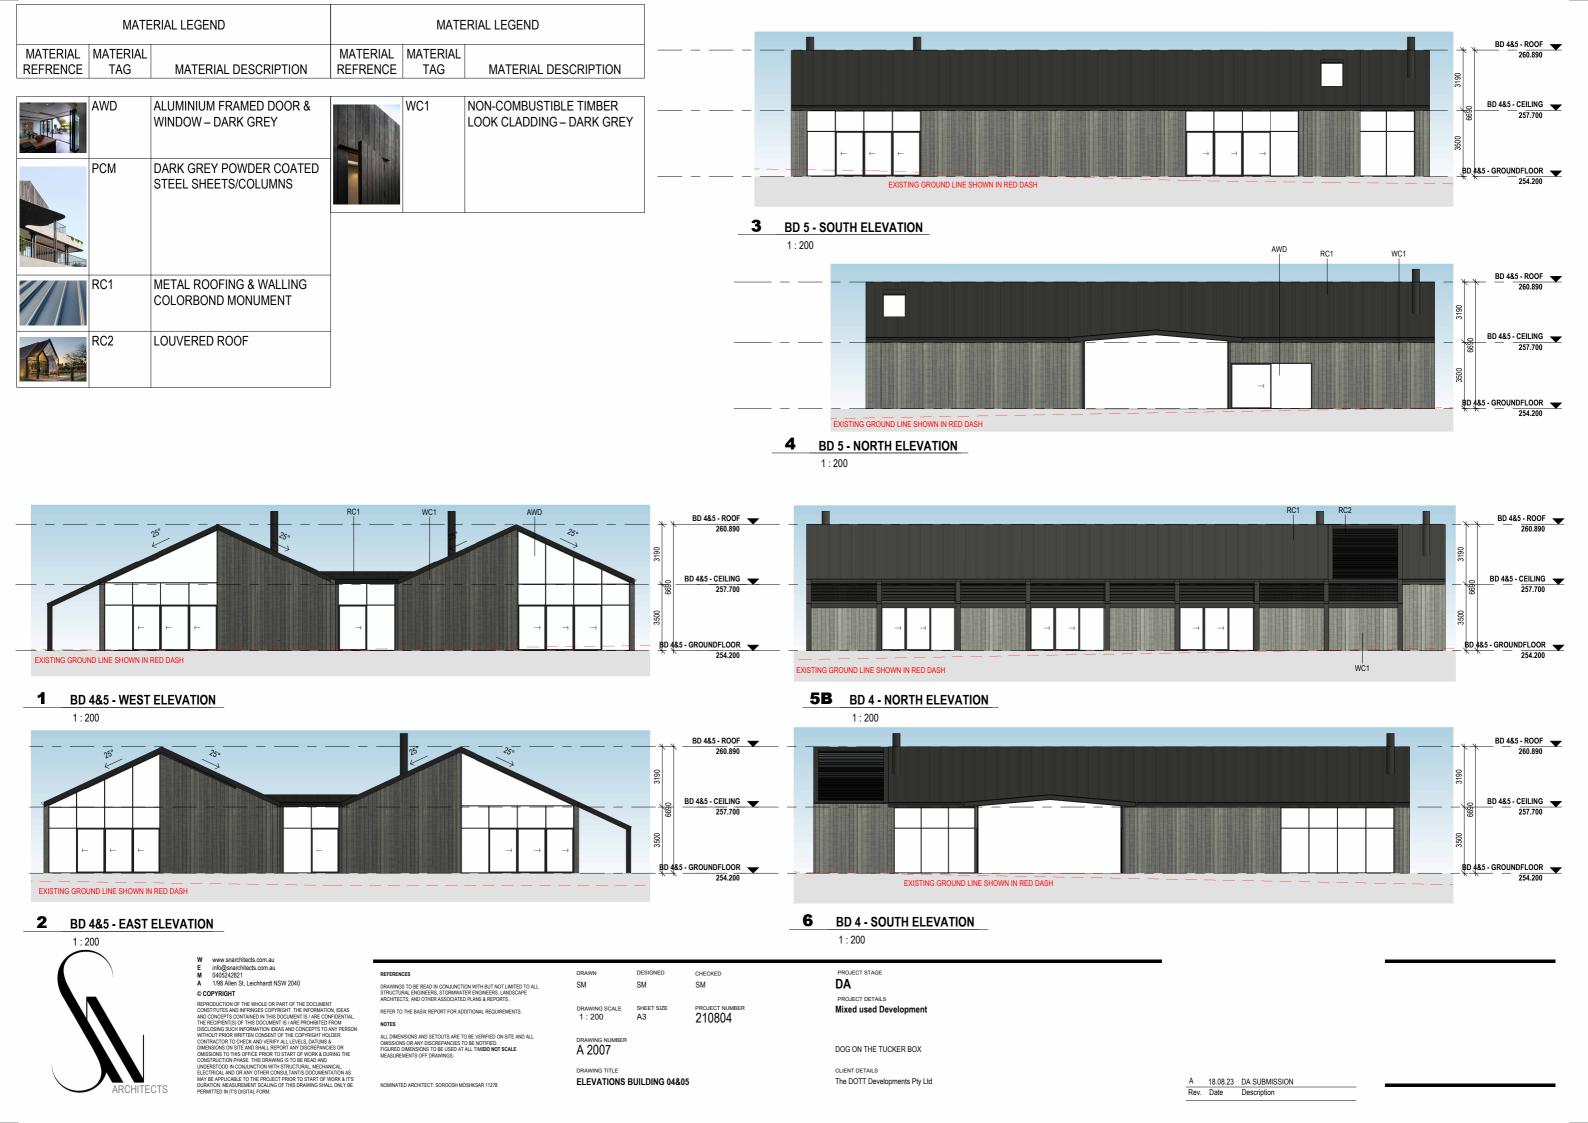

SM SM

DRAWING SCALE SHEET SIZE 1:200 A3

CHECKED

PROJECT NUMBER 210804

A 1112

DRAWING TITLE **BUILDING 4&5 FLOOR PLAN** 

PROJECT STAGE DA

PROJECT DETAILS Mixed used Development

DOG ON THE TUCKER BOX

CLIENT DETAILS The DOTT Developments Pty Ltd

### **1** BD 4&5 ROOF PLAN

1:200

W www.snarchitects.com.au
info@snarchitects.com.au
M 0405242821
A 1/98 Allen St, Leichhardt NSW 2040
© COPYRIGHT

© COPYRIGHT

REPRODUCTION OF THE WHOLE OR PART OF THE DOCUMENT
CONSTITUTES AND INFRINGES COPYRIGHT. THE INFORMATION, DEAS
AND CONCEPTS CONTAINED IN THIS DOCUMENT IS / ARE CONFIDENTIAL.
THE RECPIENTS() OF THIS DOCUMENT IS / ARE PROHIBITED FROM
DISCLOSING SUCH INFORMATION IDEAS AND CONCEPTS TO ANY PERSON
WITHOUT PRIOR WRITTEN CONSENT OF THE COPYRIGHT HOLDER
CONTRACTOR TO CHECK AND VERIFY ALL EVELS, DATUMS S
DIMENSIONS ON SITE AMD SHALL REPORT ANY DISCREPANCIES OR
OMISSIONS TO THIS OFFICE PRIOR TO START OF WORK & DURING THE
CONSTRUCTION PHASE. THIS DRAWING IS TO BE READ AND
UNDERSTOOD IN COUNLINCTION WITH STRUCTURAL, MECHANICAL,
ELECTRICAL AND OR ANY OTHER CONSULTANTS DOCUMENTATION AS
MAY BE APPLICABLE TO THE PROJECT PRIOR TO START OF WORK & ITS
DURATION, MEASUREMENT SCALING OF THIS DRAWING SHALL ONLY BE
PERMITTED IN ITS DIGITAL FORM.

DESIGNED SM SM

DRAWING SCALE SHEET SIZE 1:200 A3

CHECKED

PROJECT NUMBER 210804

A 1113

DRAWING TITLE **BUILDING 4&5 ROOF PLAN**  PROJECT STAGE

# DA

PROJECT DETAILS Mixed used Development

DOG ON THE TUCKER BOX

CLIENT DETAILS The DOTT Developments Pty Ltd