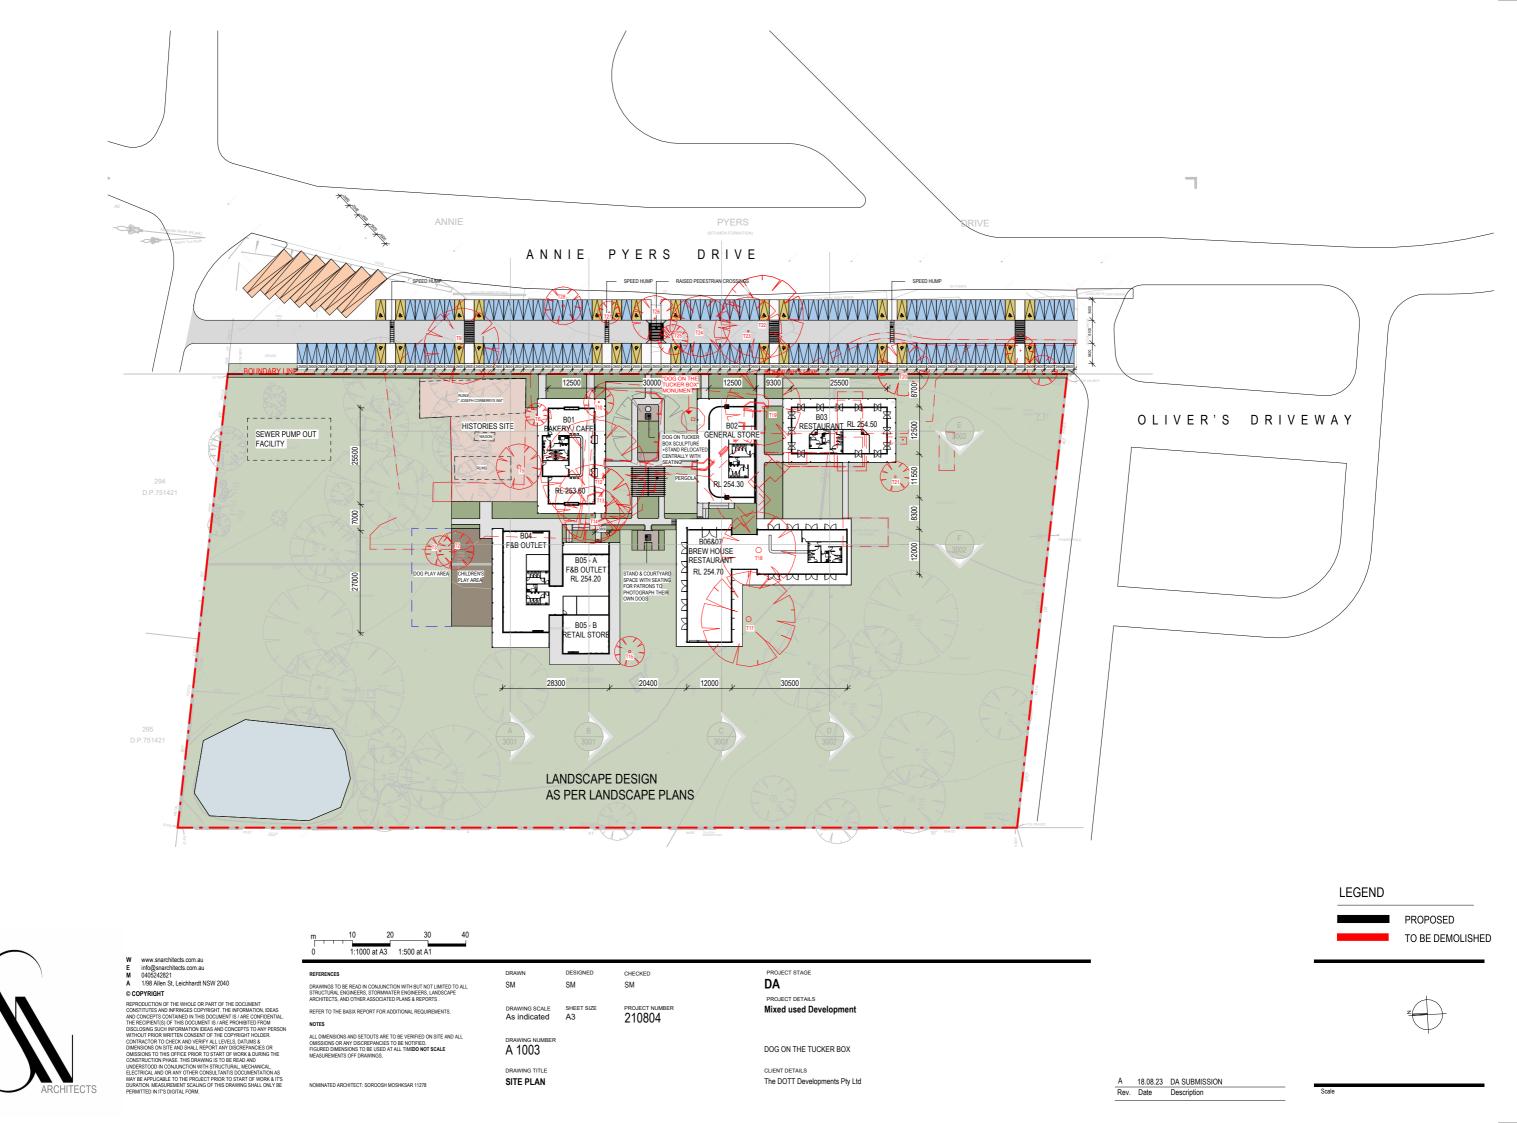

The DOTT Developments Pty Ltd

CLIENT DETAILS

Total GFA: 2224 sqm

PROJECT STAGE

PROJECT DETAILS

CLIENT DETAILS

Mixed used Development

DOG ON THE TUCKER BOX

The DOTT Developments Pty Ltd

DA

1 SITE PLAN 1:1000

W www.snarchitects.com.au
info@snarchitects.com.au
M 0405242821
A 1/98 Allen St, Leichhardt NSW 2040
© COPYRIGHT

© COPYRIGHT

REPRODUCTION OF THE WHOLE OR PART OF THE DOCUMENT