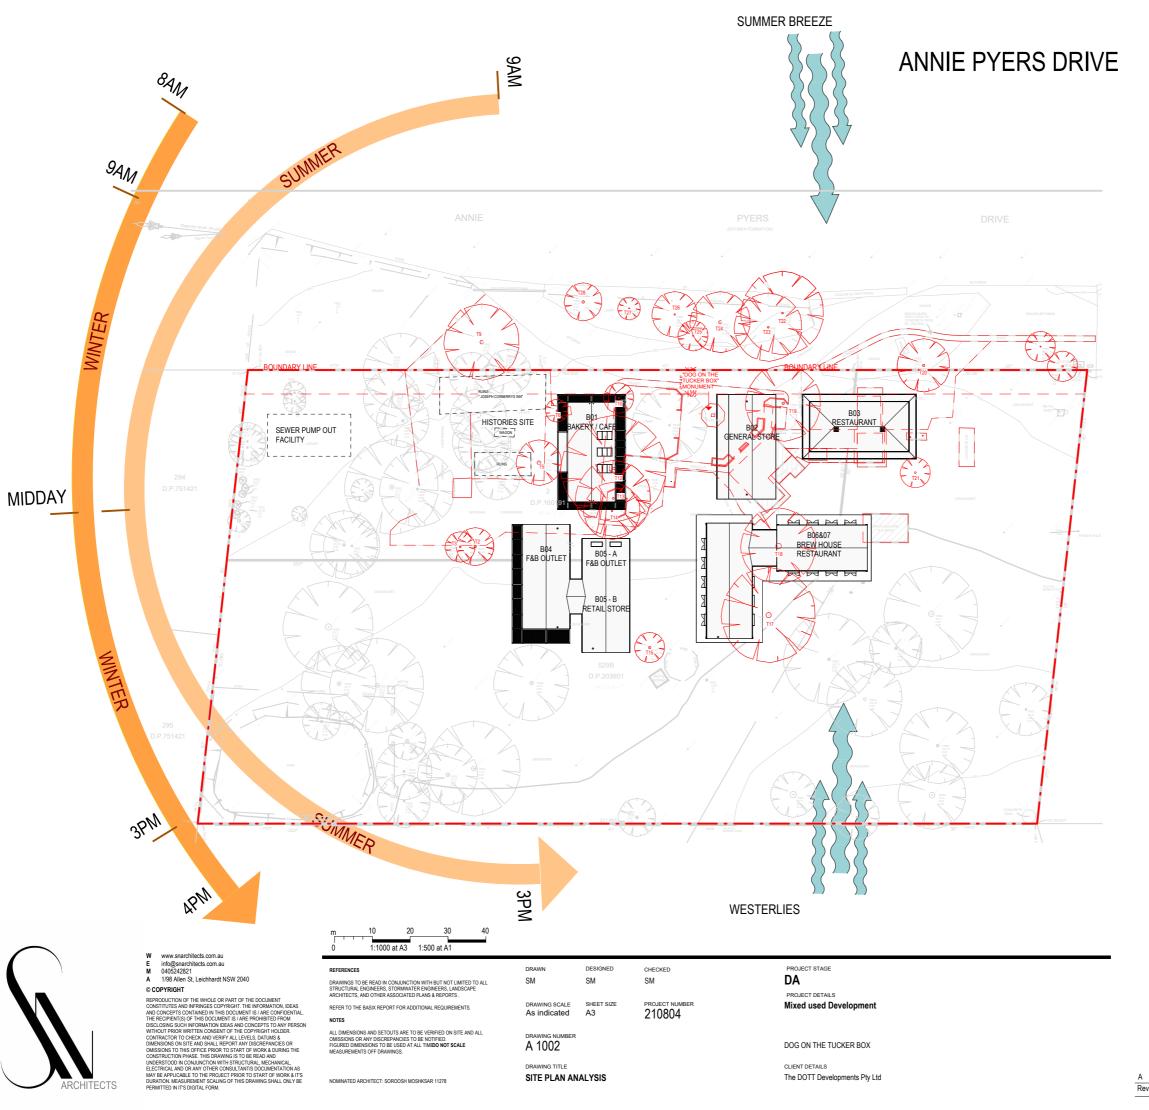

1:1000 at A3 1:500 at A1

REFER TO THE BASIX REPORT FOR ADDITIONAL REQUIREMENTS.

ALL DIMENSIONS AND SETOUTS ARE TO BE VERIFIED ON SITE AND ALL OMISSIONS OR ANY DISCREPANCIES TO BE NOTIFIED. FIGURED DIMENSIONS TO BE USED AT ALL TIMEDO NOT SCALE MEASUREMENTS OFF DRAWINGS.

NOMINATED ARCHITECT: SOROOSH MOSHKSAR 11278

SM DRAWING SCALE SHEET SIZE 1:1000 A3

CHECKED

210804

A 1004 DRAWING TITLE SITE SUBDIVISION PLAN

PROJECT STAGE DA

PROJECT DETAILS Mixed used Development

DOG ON THE TUCKER BOX