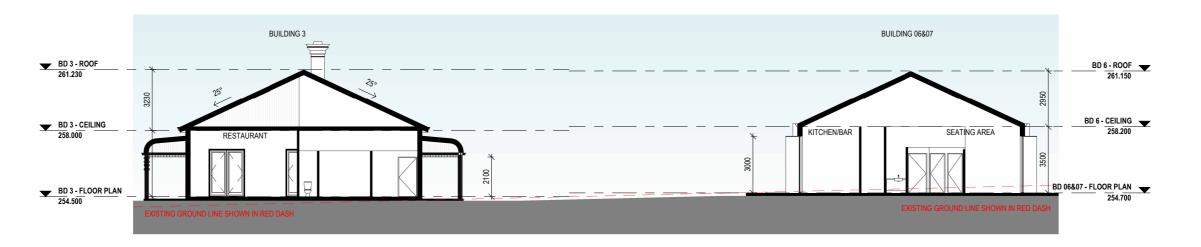

LING OF THIS DRAWING SHALL ONLY BE
PERMITTED IN IT'S DIGITAL FORM.

1:200 at A3 1:100 at A1

DRAWINGS TO BE READ IN CONJUNCTION WITH BUT NOT LIMITED TO ALL STRUCTURAL ENGINEERS, STORMWATER ENGINEERS, LANDSCAPE ARCHITECTS, AND OTHER ASSOCIATED PLANS & REPORTS.

NOMINATED ARCHITECT: SOROOSH MOSHKSAR 11278

REFER TO THE BASIX REPORT FOR ADDITIONAL REQUIREMENTS.

ALL DIMENSIONS AND SETOUTS ARE TO BE VERIFIED ON SITE AND ALL OMISSIONS OR ANY DISCREPANCIES TO BE NOTIFIED. FIGURED DIMENSIONS TO BE USED AT ALL TIMEDO NOT SCALE MEASUREMENTS OFF DRAWINGS.

SM SHEET SIZE DRAWING SCALE 1:200

SM

A 3001

DRAWING TITLE

SECTIONS-SHEET NO.1

SM

CHECKED

PROJECT NUMBER 210804

PROJECT DETAILS Mixed used Development

PROJECT STAGE

DA

DOG ON THE TUCKER BOX

CLIENT DETAILS The DOTT Developments Pty Ltd



D SECTION D-D

1:200

1:200



BUILDING 06507

BUILDING 4.5.5

#### F SECTION F-F 1:200 1:200 at A3 1:100 at A1 www.snarchitects.com.au E info@snarchitects.com.au M 0405242821 A 1/98 Allen St, Leichhardt NSW 2040 PROJECT STAGE CHECKED DA SM SM DRAWINGS TO BE READ IN CONJUNCTION WITH BUT NOT LIMITED TO ALL STRUCTURAL ENGINEERS, STORMWATER ENGINEERS, LANDSCAPE ARCHITECTS, AND OTHER ASSOCIATED PLANS & REPORTS. © COPYRIGHT © COPYRIGHT REPRODUCTION OF THE WHOLE OR PART OF THE DOCUMENT CONSTITUTES AND INFRINGES COPYRIGHT. THE INFORMATION, IDEAS AND CONCEPTS CONTAINED IN THIS DOCUMENT IS / ARE CONFIDENTIAL. HE RECIPIENTS) OF THIS DOCUMENT IS / ARE PROHIBITED FROM DISCLOSING SUCH INFORMATION IDEAS AND CONCEPTS TO ANY PERSON WITHOUT PRIOR WRITTEN CONSENT OF THE COPYRIGHT HOLDER CONTRACTOR TO CHEC