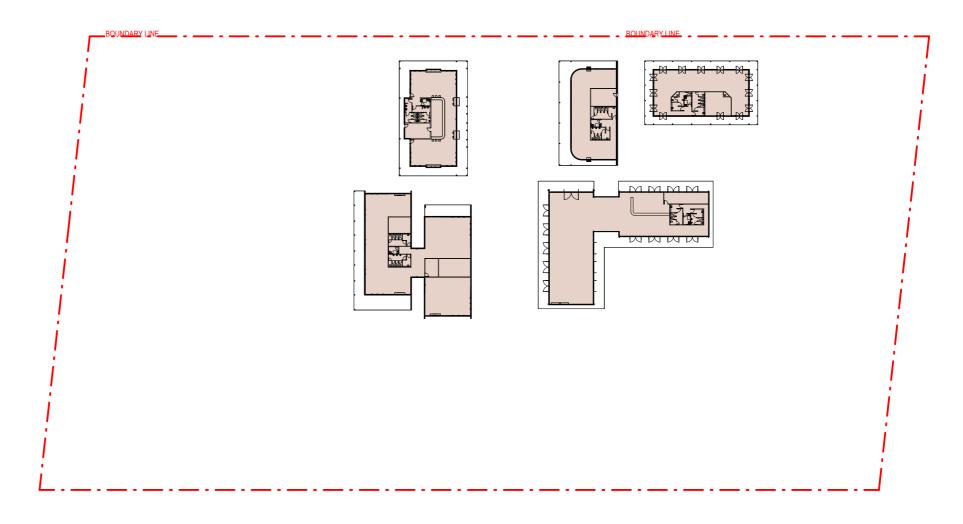

The DOTT Developments Pty Ltd

CLIENT DETAILS

Total GFA: 2224 sqm

PROJECT STAGE

PROJECT DETAILS

CLIENT DETAILS

Mixed used Development

DOG ON THE TUCKER BOX

The DOTT Developments Pty Ltd

DA

1 SITE PLAN 1:1000

W www.snarchitects.com.au
info@snarchitects.com.au
M 0405242821
A 1/98 Allen St, Leichhardt NSW 2040
© COPYRIGHT

© COPYRIGHT

REPRODUCTION OF THE WHOLE OR PART OF THE DOCUMENT