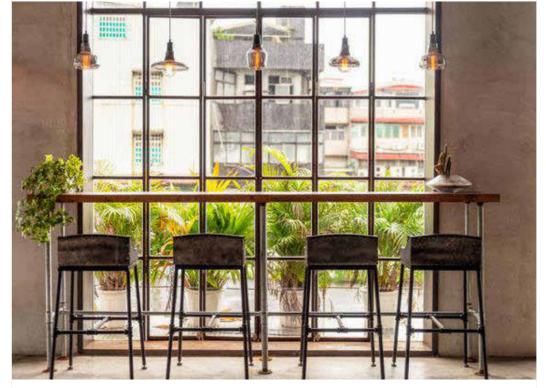

DOG ON THE TUCKER BOX

CLIENT DETAILS The DOTT Developments Pty Ltd

OPEN KITCHEN

LOUVERED ROOF

DARK TIMBER LOOK WALL CLADDING WITH A DARK METAL ROOF CLADDING BUILDING 4 AND 5 ENTRY LARGE GLAZING

W www.snarchitects.com.au
info@snarchitects.com.au
M 0405242821
A 1/98 Allen St, Leichhardt NSW 2040
© COPYRIGHT