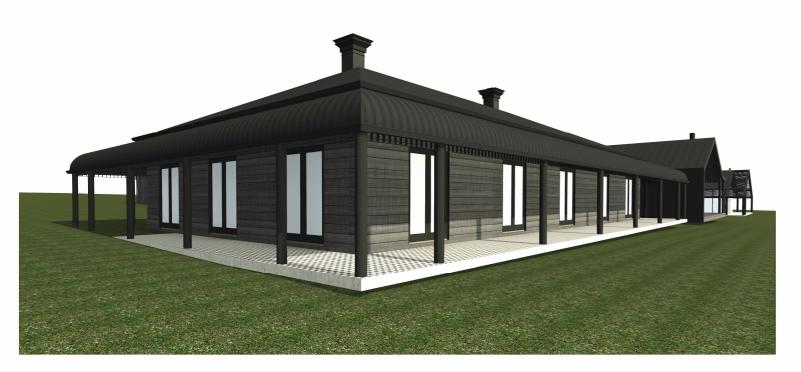

3 BUILDING 02 - OVERVIEW

REFER TO THE BASIX REPORT FOR ADDITIONAL REQUIREMENTS.

NOMINATED ARCHITECT: SOROOSH MOSHKSAR 11278

ALL DIMENSIONS AND SETOUTS ARE TO BE VERIFIED ON SITE AND ALL OMISSIONS OR ANY DISCREPANCIES TO BE NOTIFIED. FIGURED DIMENSIONS TO BE USED AT ALL TIMEDO NOT SCALE MEASUREMENTS OFF DRAWINGS.

A 7003

CHECKED SM

PROJECT NUMBER 210804

DRAWING SCALE SHEET SIZE A3

DRAWING TITLE **BUILDING 02 - 3D VIEWS** 

PROJECT STAGE DA

PROJECT DETAILS Mixed used Development

DOG ON THE TUCKER BOX