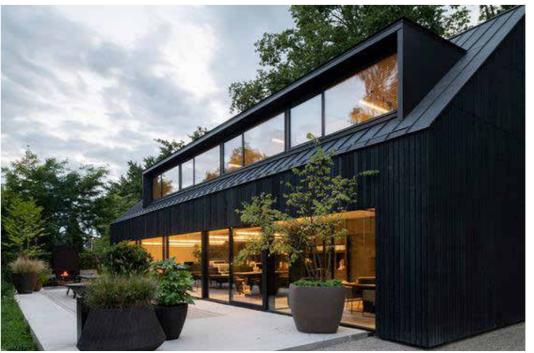

DOG ON THE TUCKER BOX

CLIENT DETAILS The DOTT Developments Pty Ltd

OPEN KITCHEN

LOUVERED ROOF

DARK TIMBER LOOK WALL CLADDING WITH A DARK METAL ROOF CLADDING BUILDING 4 AND 5 ENTRY LARGE GLAZING

W www.snarchitects.com.au
info@snarchitects.com.au
M 0405242821
A 1/98 Allen St, Leichhardt NSW 2040
© COPYRIGHT