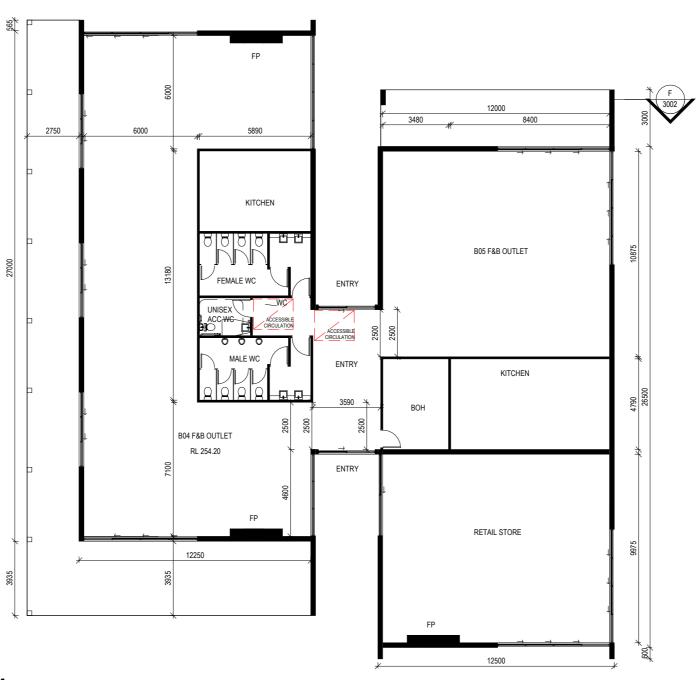

SM SM

DRAWING SCALE SHEET SIZE 1:200 A3

CHECKED

PROJECT NUMBER 210804

A 1112

DRAWING TITLE **BUILDING 4&5 FLOOR PLAN** 

PROJECT STAGE DA

PROJECT DETAILS Mixed used Development

DOG ON THE TUCKER BOX

CLIENT DETAILS The DOTT Developments Pty Ltd