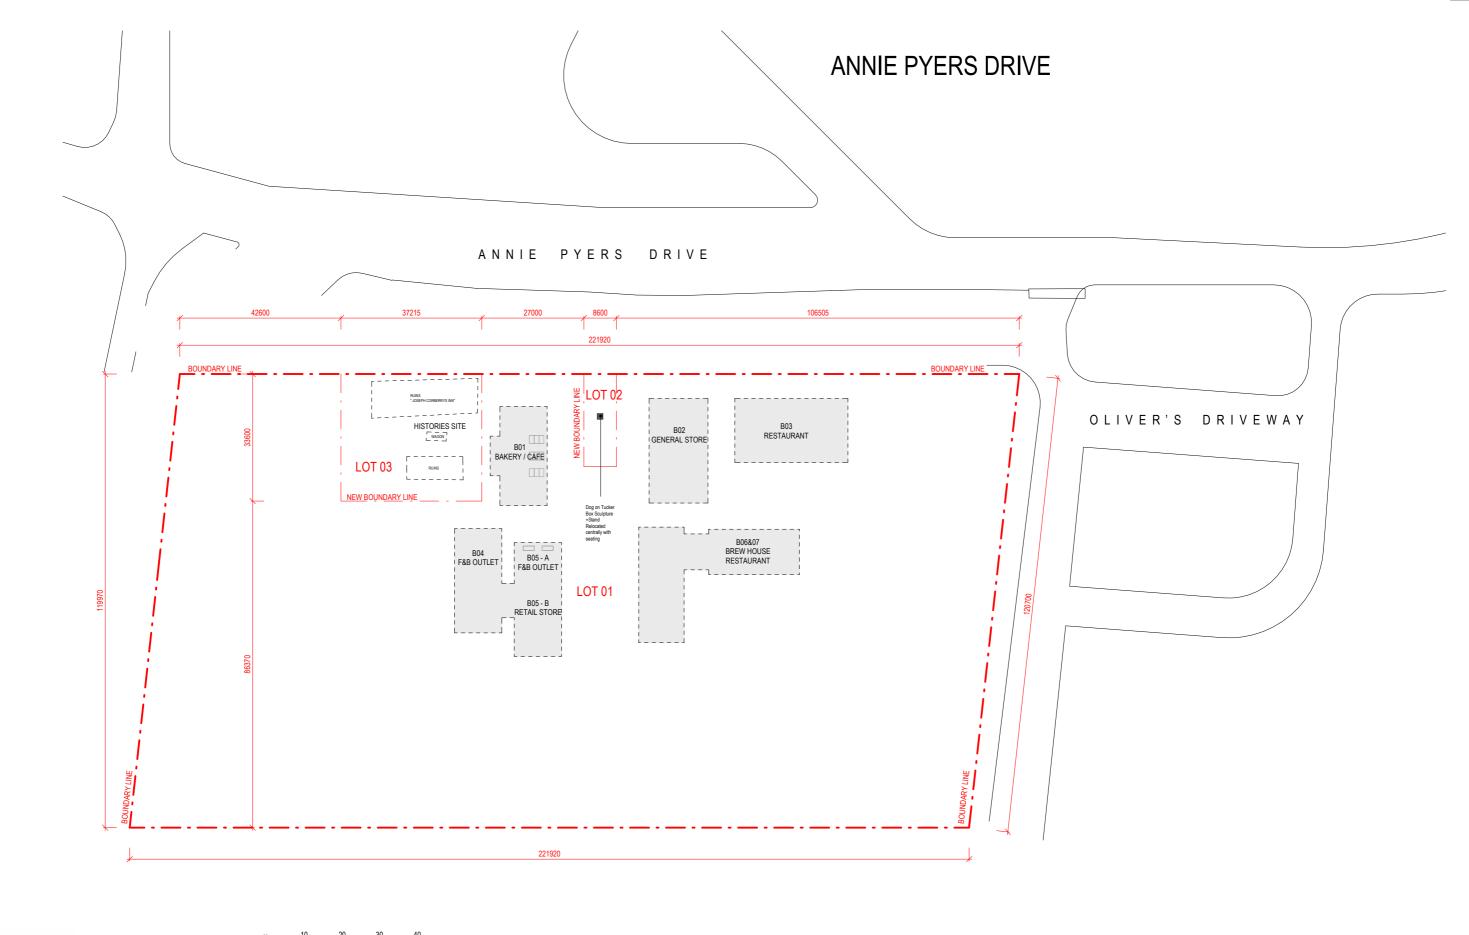

NOMINATED ARCHITECT: SOROOSH MOSHKSAR 11278

SM DRAWING SCALE SHEET SIZE 1:1000 A3

CHECKED

210804

A 1004 DRAWING TITLE SITE SUBDIVISION PLAN

PROJECT STAGE DA

PROJECT DETAILS Mixed used Development

DOG ON THE TUCKER BOX

The DOTT Developments Pty Ltd

CLIENT DETAILS

Total GFA: 2224 sqm

PROJECT STAGE

PROJECT DETAILS

CLIENT DETAILS

Mixed used Development

DOG ON THE TUCKER BOX