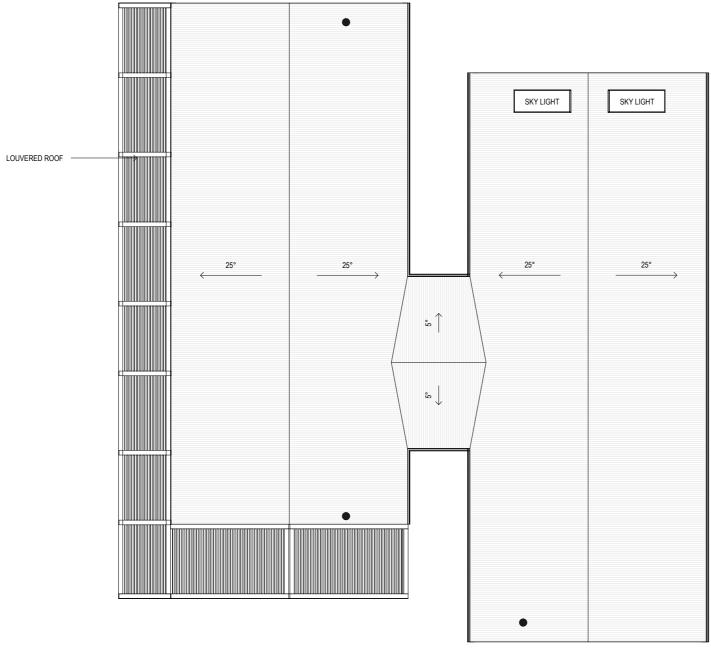

### **1** BD 4&5 ROOF PLAN

1:200

W www.snarchitects.com.au
info@snarchitects.com.au
M 0405242821
A 1/98 Allen St, Leichhardt NSW 2040
© COPYRIGHT

© COPYRIGHT

REPRODUCTION OF THE WHOLE OR PART OF THE DOCUMENT
CONSTITUTES AND INFRINGES COPYRIGHT. THE INFORMATION, DEAS
AND CONCEPTS CONTAINED IN THIS DOCUMENT IS / ARE CONFIDENTIAL.
THE RECPIENTS() OF THIS DOCUMENT IS / ARE PROHIBITED FROM
DISCLOSING SUCH INFORMATION IDEAS AND CONCEPTS TO ANY PERSON
WITHOUT PRIOR WRITTEN CONSENT OF THE COPYRIGHT HOLDER
CONTRACTOR TO CHECK AND VERIFY ALL EVELS, DATUMS S
DIMENSIONS ON SITE AMD SHALL REPORT ANY DISCREPANCIES OR
OMISSIONS TO THIS OFFICE PRIOR TO START OF WORK & DURING THE
CONSTRUCTION PHASE. THIS DRAWING IS TO BE READ AND
UNDERSTOOD IN COUNLINCTION WITH STRUCTURAL, MECHANICAL,
ELECTRICAL AND OR ANY OTHER CONSULTANTS DOCUMENTATION AS
MAY BE APPLICABLE TO THE PROJECT PRIOR TO START OF WORK & ITS
DURATION, MEASUREMENT SCALING OF THIS DRAWING SHALL ONLY BE
PERMITTED IN ITS DIGITAL FORM.

DRAWINGS TO BE READ IN CONJUNCTION WITH BUT NOT LIMITED TO ALL STRUCTURAL ENGINEERS, STORMWATER ENGINEERS, LANDSCAPE ARCHITECTS, AND OTHER ASSOCIATED PLANS & REPORTS.

REFER TO THE BASIX REPORT FOR ADDITIONAL REQUIREMENTS.

ALL DIMENSIONS AND SETOUTS ARE TO BE VERIFIED ON SITE AND ALL OMISSIONS OR ANY DISCREPANCIES TO BE NOTIFIED FIGURED DIMENSIONS TO BE USED AT ALL TIM**EDO NOT SCALE** MEASUREMENTS OFF DRAWINGS.

NOMINATED ARCHITECT: SOROOSH MOSHKSAR 11278

DESIGNED SM SM

DRAWING SCALE SHEET SIZE 1:200 A3

CHECKED

PROJECT NUMBER 210804

A 1113

DRAWING TITLE **BUILDING 4&5 ROOF PLAN**  PROJECT STAGE

# DA

PROJECT DETAILS Mixed used Development

DOG ON THE TUCKER BOX

CLIENT DETAILS The DOTT Developments Pty Ltd