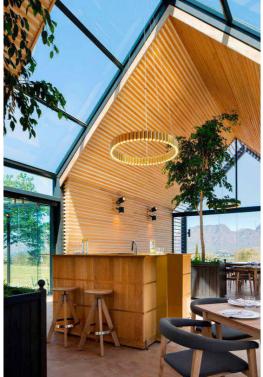

DOG ON THE TUCKER BOX

CLIENT DETAILS The DOTT Developments Pty Ltd

OPEN KITCHEN

LOUVERED ROOF

DARK TIMBER LOOK WALL CLADDING WITH A DARK METAL ROOF CLADDING BUILDING 4 AND 5 ENTRY LARGE GLAZING

W www.snarchitects.com.au
info@snarchitects.com.au
M 0405242821
A 1/98 Allen St, Leichhardt NSW 2040
© COPYRIGHT