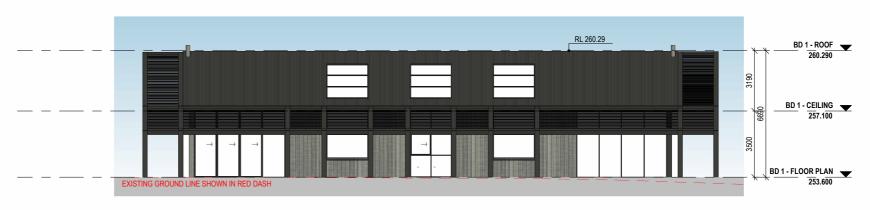

### BD 1 - NORTH ELEVATION

1:200

# 2 BD 1 - SOUTH ELEVATION

1:200

### 3 BD 1 - EAST ELEVATION

1:200

1:100 at A3 1:50 at A1

www.snarchitects.com.au
E info@snarchitects.com.au
M 0405242821
A 1/98 Allen St, Leichhardt NSW 2040

© COPYRIGHT © COPYRIGHT

REPRODUCTION OF THE WHOLE OR PART OF THE DOCUMENT
CONSTITUTES AND INFRINGES COPYRIGHT. THE INFORMATION, IDEAS
AND CONCEPTS CONTAINED IN THIS DOCUMENT IS / ARE CONFIDENTIAL.

SM SM DRAWING SCALE 1:200 SHEET SIZE

CHECKED

PROJECT NUMBER 210804

A 2001

DRAWING TITLE **ELEVATIONS BUILDING 01** 

PROJECT STAGE DA

PROJECT DETAILS Mixed used Development BD 1 - WEST ELEVATION

1:200