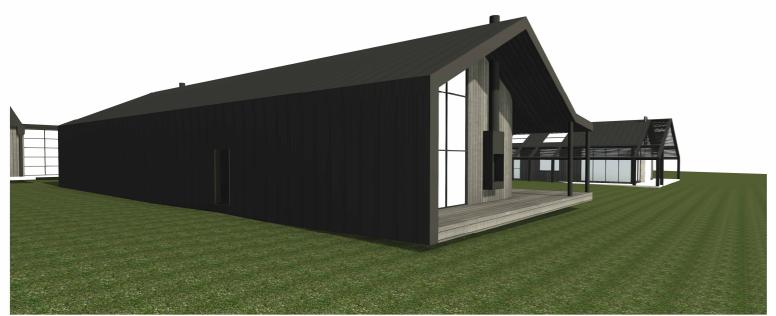

DOG ON THE TUCKER BOX

CLIENT DETAILS The DOTT Developments Pty Ltd

OPEN KITCHEN

LOUVERED ROOF

DARK TIMBER LOOK WALL CLADDING WITH A DARK METAL ROOF CLADDING BUILDING 4 AND 5 ENTRY LARGE GLAZING

W www.snarchitects.com.au
info@snarchitects.com.au
M 0405242821
A 1/98 Allen St, Leichhardt NSW 2040
© COPYRIGHT