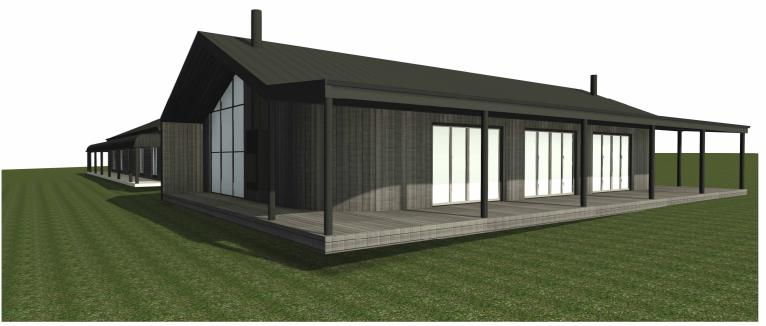

DOG ON THE TUCKER BOX

CLIENT DETAILS The DOTT Developments Pty Ltd

OPEN KITCHEN

LOUVERED ROOF

DARK TIMBER LOOK WALL CLADDING WITH A DARK METAL ROOF CLADDING BUILDING 4 AND 5 ENTRY LARGE GLAZING

W www.snarchitects.com.au
info@snarchitects.com.au
M 0405242821
A 1/98 Allen St, Leichhardt NSW 2040
© COPYRIGHT