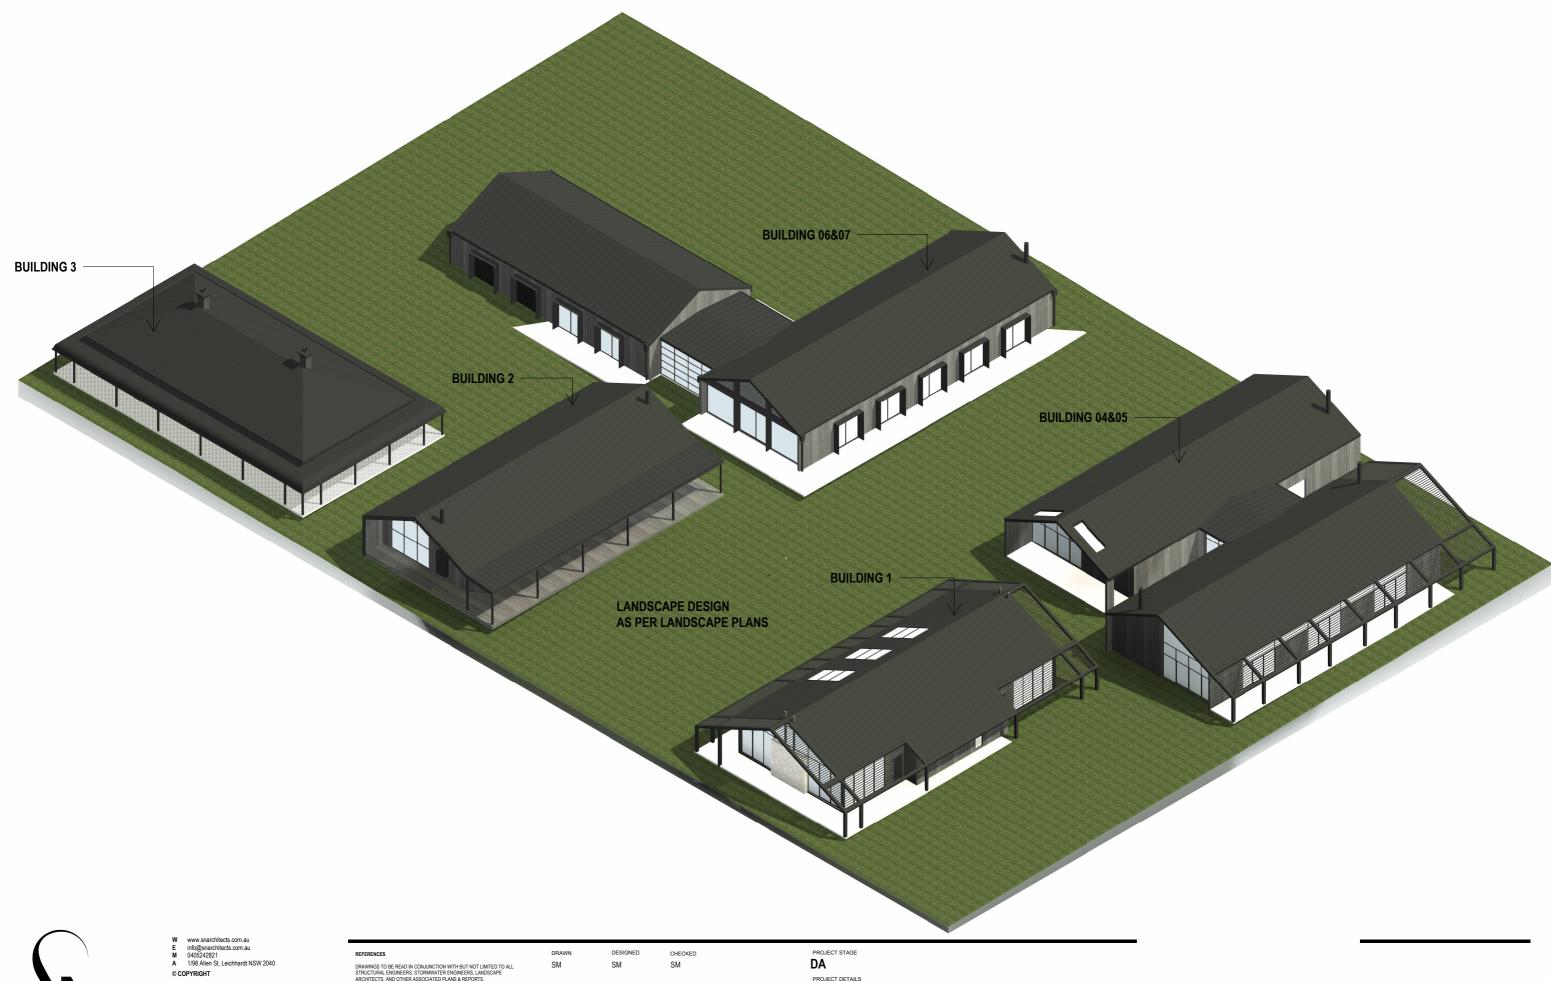

The DOTT Developments Pty Ltd

CLIENT DETAILS

Total GFA: 2224 sqm

PROJECT STAGE

PROJECT DETAILS

CLIENT DETAILS

Mixed used Development

DOG ON THE TUCKER BOX

The DOTT Developments Pty Ltd

DA

1 SITE PLAN 1:1000

W www.snarchitects.com.au
info@snarchitects.com.au
M 0405242821
A 1/98 Allen St, Leichhardt NSW 2040
© COPYRIGHT

© COPYRIGHT

REPRODUCTION OF THE WHOLE OR PART OF THE DOCUMENT