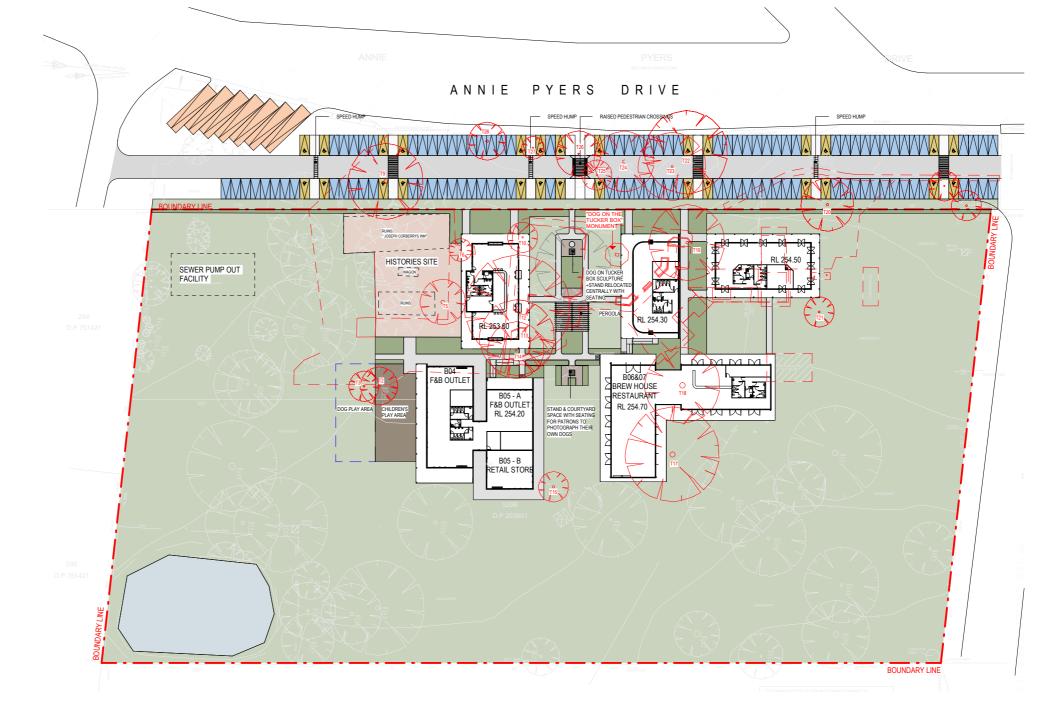

NOMINATED ARCHITECT: SOROOSH MOSHKSAR 11278

SM DRAWING SCALE SHEET SIZE 1:1000 A3

CHECKED

210804

A 1004 DRAWING TITLE SITE SUBDIVISION PLAN

PROJECT STAGE DA

PROJECT DETAILS Mixed used Development

DOG ON THE TUCKER BOX

The DOTT Developments Pty Ltd

CLIENT DETAILS

Total GFA: 2224 sqm

PROJECT STAGE

PROJECT DETAILS

CLIENT DETAILS

Mixed used Development

DOG ON THE TUCKER BOX

The DOTT Developments Pty Ltd

DA

1 SITE PLAN 1:1000

W www.snarchitects.com.au
info@snarchitects.com.au
M 0405242821
A 1/98 Allen St, Leichhardt NSW 2040
© COPYRIGHT

© COPYRIGHT

REPRODUCTION OF THE WHOLE OR PART OF THE DOCUMENT