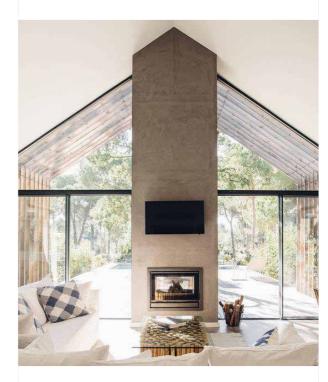

DOG ON THE TUCKER BOX

CLIENT DETAILS The DOTT Developments Pty Ltd

OPEN KITCHEN

LOUVERED ROOF

DARK TIMBER LOOK WALL CLADDING WITH A DARK METAL ROOF CLADDING BUILDING 4 AND 5 ENTRY LARGE GLAZING

W www.snarchitects.com.au
info@snarchitects.com.au
M 0405242821
A 1/98 Allen St, Leichhardt NSW 2040
© COPYRIGHT