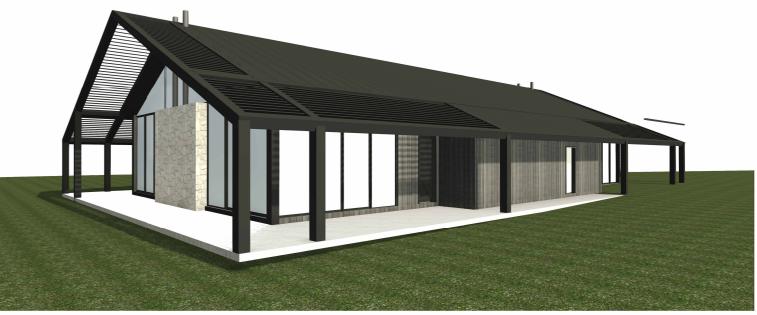

DOG ON THE TUCKER BOX

CLIENT DETAILS The DOTT Developments Pty Ltd

OPEN KITCHEN

LOUVERED ROOF

DARK TIMBER LOOK WALL CLADDING WITH A DARK METAL ROOF CLADDING BUILDING 4 AND 5 ENTRY LARGE GLAZING

W www.snarchitects.com.au
info@snarchitects.com.au
M 0405242821
A 1/98 Allen St, Leichhardt NSW 2040
© COPYRIGHT