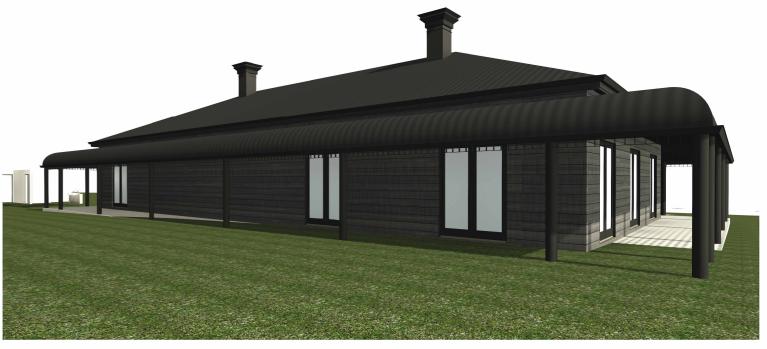

3 BUILDING 02 - OVERVIEW

REFER TO THE BASIX REPORT FOR ADDITIONAL REQUIREMENTS.

NOMINATED ARCHITECT: SOROOSH MOSHKSAR 11278

ALL DIMENSIONS AND SETOUTS ARE TO BE VERIFIED ON SITE AND ALL OMISSIONS OR ANY DISCREPANCIES TO BE NOTIFIED. FIGURED DIMENSIONS TO BE USED AT ALL TIMEDO NOT SCALE MEASUREMENTS OFF DRAWINGS.

A 7003

CHECKED SM

PROJECT NUMBER 210804

DRAWING SCALE SHEET SIZE A3

DRAWING TITLE **BUILDING 02 - 3D VIEWS** 

PROJECT STAGE DA

PROJECT DETAILS Mixed used Development

DOG ON THE TUCKER BOX