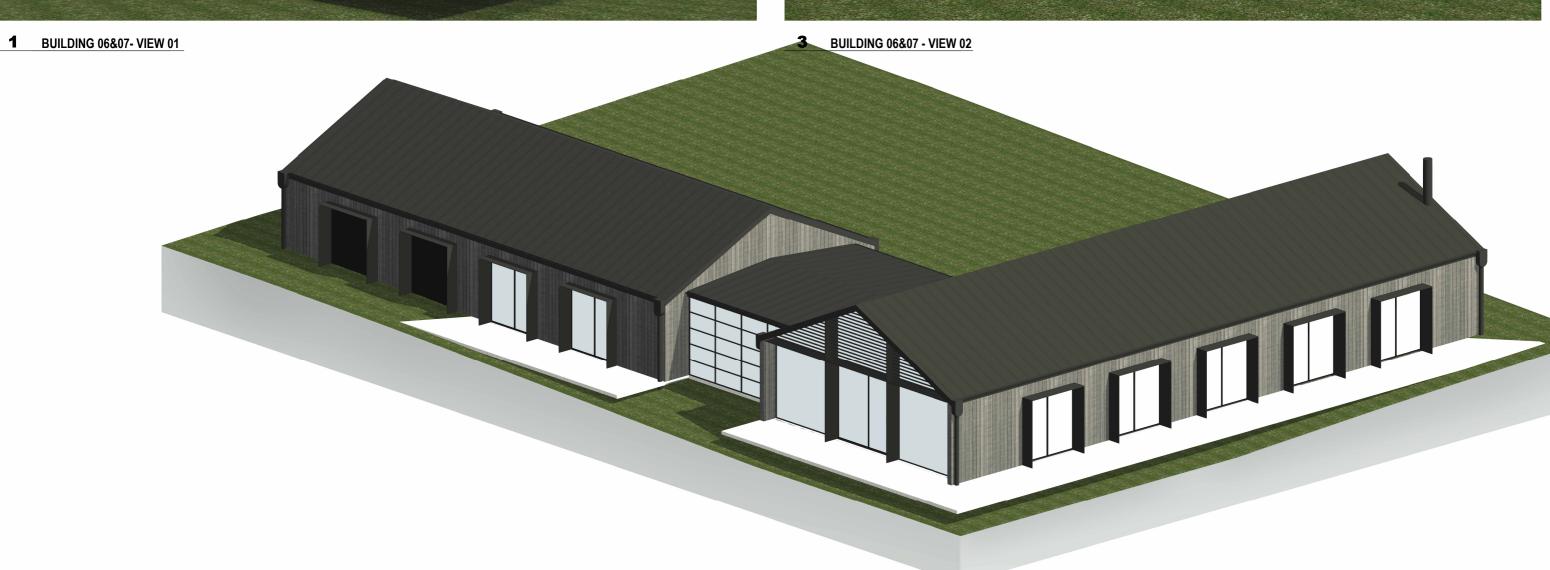

### 2 BUILDING 06&07 - OVERVIEW

- www.snarchitects.com.au
  E info@snarchitects.com.au
  M 0405242821
  A 1/98 Allen St, Leichhardt NSW 2040
- © COPYRIGHT

© COPYRIGHT

REPRODUCTION OF THE WHOLE OR PART OF THE DOCUMENT
CONSTITUTES AND INFRINGES COPYRIGHT. THE INFORMATION, IDEAS
AND CONCEPTS CONTAINED IN THIS DOCUMENT IS A ARE CONFIDENTIAL.

#### NOMINATED ARCHITECT: SOROOSH MOSHKSAR 11278

SM SM DRAWING SCALE SHEET SIZE A3

CHECKED

PROJECT NUMBER 210804

**BUILDING 06 - 3D VIEWS** 

### A 7006 DRAWING TITLE