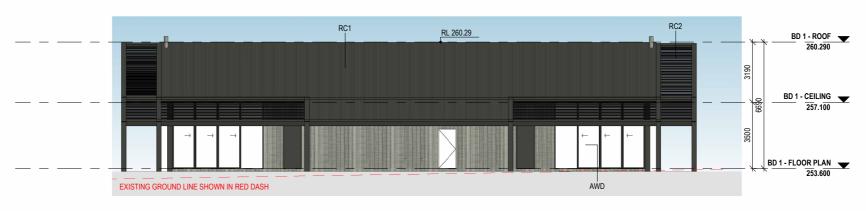

### BD 1 - NORTH ELEVATION

1:200

# 2 BD 1 - SOUTH ELEVATION

1:200

### 3 BD 1 - EAST ELEVATION

1:200

1:100 at A3 1:50 at A1

www.snarchitects.com.au
E info@snarchitects.com.au
M 0405242821
A 1/98 Allen St, Leichhardt NSW 2040

© COPYRIGHT © COPYRIGHT

REPRODUCTION OF THE WHOLE OR PART OF THE DOCUMENT
CONSTITUTES AND INFRINGES COPYRIGHT. THE INFORMATION, IDEAS
AND CONCEPTS CONTAINED IN THIS DOCUMENT IS / ARE CONFIDENTIAL.

SM SM DRAWING SCALE 1:200 SHEET SIZE

CHECKED

PROJECT NUMBER 210804

A 2001

DRAWING TITLE **ELEVATIONS BUILDING 01** 

PROJECT STAGE DA

PROJECT DETAILS Mixed used Development BD 1 - WEST ELEVATION

1:200