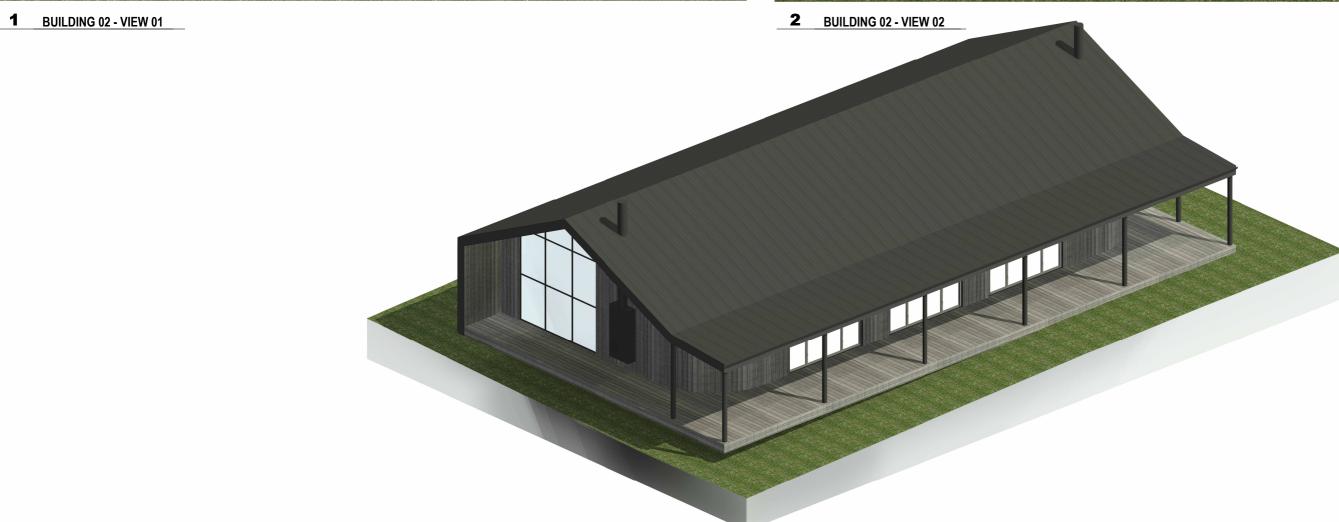

3 BUILDING 02 - OVERVIEW

REFER TO THE BASIX REPORT FOR ADDITIONAL REQUIREMENTS.

NOMINATED ARCHITECT: SOROOSH MOSHKSAR 11278

ALL DIMENSIONS AND SETOUTS ARE TO BE VERIFIED ON SITE AND ALL OMISSIONS OR ANY DISCREPANCIES TO BE NOTIFIED. FIGURED DIMENSIONS TO BE USED AT ALL TIMEDO NOT SCALE MEASUREMENTS OFF DRAWINGS.

A 7003

CHECKED SM

PROJECT NUMBER 210804

DRAWING SCALE SHEET SIZE A3

DRAWING TITLE **BUILDING 02 - 3D VIEWS** 

PROJECT STAGE DA

PROJECT DETAILS Mixed used Development

DOG ON THE TUCKER BOX