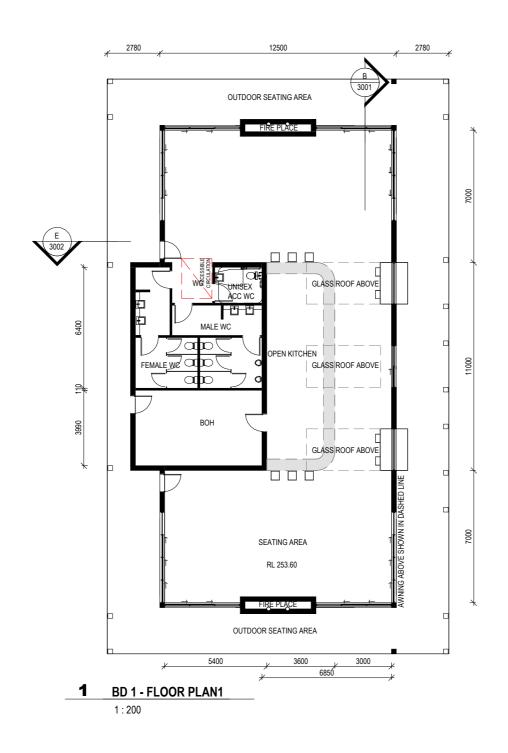

SM

SM

CHECKED

PROJECT NUMBER 210804

A 1109 DRAWING TITLE **BUILDING 01 FLOOR PLANS** 

DRAWING SCALE SHEET SIZE 1:200 A3

PROJECT STAGE DA

PROJECT DETAILS Mixed used Development