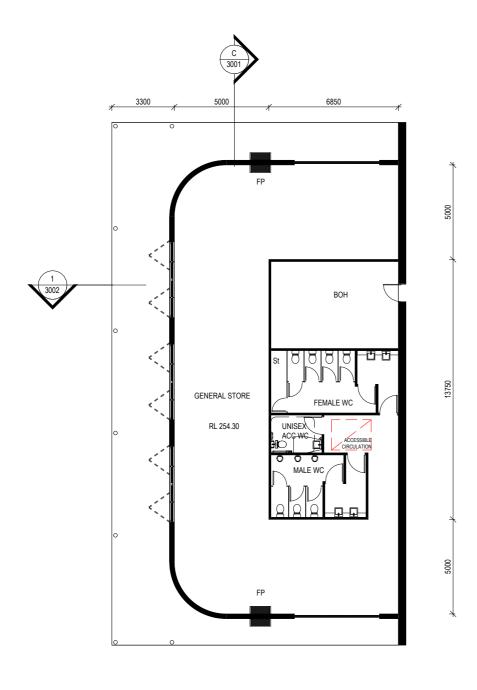

### **1** STREET ELEVATION NO.1

1:250

W www.snarchitects.com.au info@snarchitects.com.au M 0405242821 A 1/98 Allen St, Leichhardt NSW 2040 © COPYRIGHT

© COPYRIGHT

REPRODUCTION OF THE WHOLE OR PART OF THE DOCUMENT
CONSTITUTES AND INFRINGES COPYRIGHT. THE INFORMATION, IDEAS
AND CONCEPTS CONTAINED IN THIS DOCUMENT IS / ARE CONFIDENTIAL.
THE RECIPIENT(S) OF THIS DOCUMENT IS / ARE PROHIBITED FROM
DISCLOSING SUCH INFORMATION IDEAS AND CONCEPTS TO ANY PERSON
WITHOUT PRIOR WRITTEN CONSENT OF THE COPYRIGHT HOLDER
CONTRACTOR TO CHECK AND VERIFY ALL LEVELS, DATUMS S
UMENSIONS ON SITE AND SHALL REPORT ANY DISCREPANCIES OR
OMISSIONS TO THIS OPFICE PRIOR TO START OF WORK A DURING THE
CONSTRUCTION PHASE. THIS DOWNING IS TO BE READ AND
UNDERSTOOD IN CONJUNCTION WITH STRUCTURAL, MECHANICAL,
ELECTRICAL AND OR ANY OTHER CONSULTANTS DOCUMENTATION AS
MAY BE APPLICABLE TO THE PROJECT PRIOR TO START OF WORK & ITS
DURATION, MEASUREMENT SCALING OF THIS DRAWING SHALL ONLY BE
PERMITTED IN IT'S DIGITAL FORM.

NOMINATED ARCHITECT: SOROOSH MOSHKSAR 11278

DESIGNED SM DRAWING SCALE SHEET SIZE 1:250 A3

SM

CHECKED SM

PROJECT NUMBER 210804

A 2009 DRAWING TITLE STREET ELEVATION

PROJECT STAGE DA PROJECT DETAILS

Mixed used Development