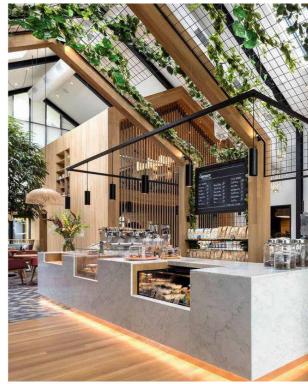

DOG ON THE TUCKER BOX

CLIENT DETAILS The DOTT Developments Pty Ltd

OPEN KITCHEN

LOUVERED ROOF

DARK TIMBER LOOK WALL CLADDING WITH A DARK METAL ROOF CLADDING BUILDING 4 AND 5 ENTRY LARGE GLAZING

W www.snarchitects.com.au
info@snarchitects.com.au
M 0405242821
A 1/98 Allen St, Leichhardt NSW 2040
© COPYRIGHT