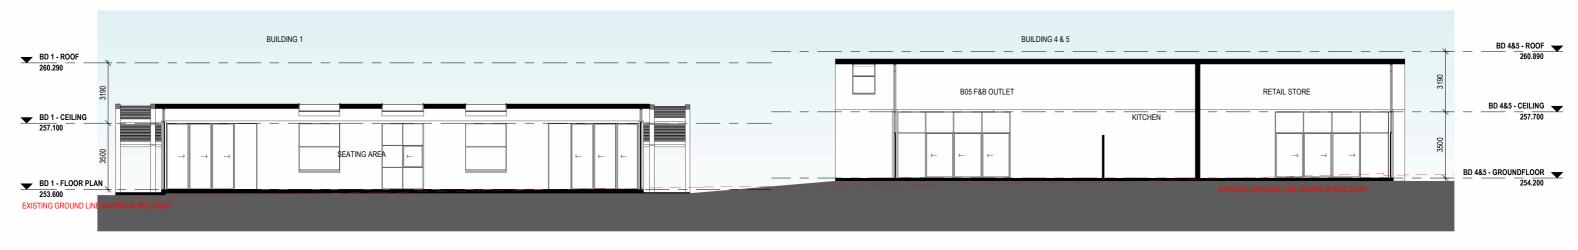

### **1** BD 4&5 FLOOR PLAN

1:200

W www.snarchitects.com.au
info@snarchitects.com.au
M 0405242821
A 1/98 Allen St, Leichhardt NSW 2040
© COPYRIGHT

© COPYRIGHT

REPRODUCTION OF THE WHOLE OR PART OF THE DOCUMENT
CONSTITUTES AND INFRINGES COPYRIGHT. THE INFORMATION, DEAS
AND CONCEPTS CONTAINED IN THIS DOCUMENT IS / ARE CONFIDENTIAL.
THE RECPIENTS() OF THIS DOCUMENT IS / ARE PROHIBITED FROM
DISCLOSING SUCH INFORMATION IDEAS AND CONCEPTS TO ANY PERSON
WITHOUT PRIOR WRITTEN CONSENT OF THE COPYRIGHT HOLDER
CONTRACTOR TO CHECK AND VERIFY ALL EVELS, DATUMS S
DIMENSIONS ON SITE AMD SHALL REPORT ANY DISCREPANCIES OR
OMISSIONS TO THIS OFFICE PRIOR TO START OF WORK & DURING THE
CONSTRUCTION PHASE. THIS DRAWING IS TO BE READ AND
UNDERSTOOD IN COUNLINCTION WITH STRUCTURAL, MECHANICAL,
ELECTRICAL AND OR ANY OTHER CONSULTANTS DOCUMENTATION AS
MAY BE APPLICABLE TO THE PROJECT PRIOR TO START OF WORK & ITS
DURATION, MEASUREMENT SCALING OF THIS DRAWING SHALL ONLY BE
PERMITTED IN ITS DIGITAL FORM.

SM SM

DRAWING SCALE SHEET SIZE 1:200 A3

CHECKED

PROJECT NUMBER 210804

A 1112

DRAWING TITLE **BUILDING 4&5 FLOOR PLAN** 

PROJECT STAGE DA

PROJECT DETAILS Mixed used Development

DOG ON THE TUCKER BOX

CLIENT DETAILS The DOTT Developments Pty Ltd