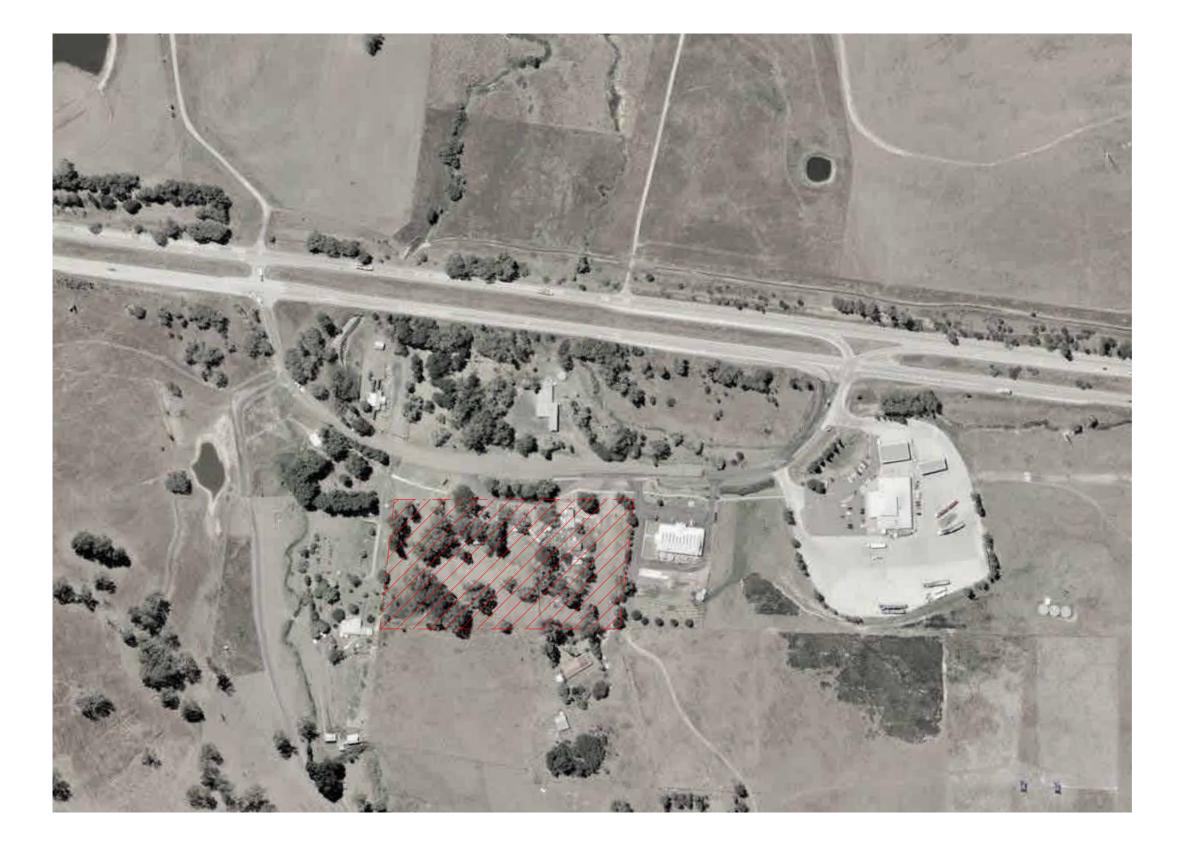

# DOG ON THE TUCKERBOX DEVELOPMENT



- W www.snarchitects.com.au
  E info@snarchitects.com.au
  M 0405242821
  A 1/98 Allen St, Leichhardt NSW 2040

1:3500

A 1001

210804

**COVER SHEET** 

# DA

PROJECT DETAILS Mixed used Development

DOG ON THE TUCKER BOX CLIENT DETAILS The DOTT Developments Pty Ltd

18.08.23 DA SUBMISSION

| <u>D</u> | RAW    | <u>ING LIST</u>           |          |
|----------|--------|---------------------------|----------|
|          | DRAWI  |                           |          |
|          | NG NO. |                           | REVISION |
| Α        | 1001   | COVER SHEET               | A        |
| Α        | 1002   | SITE PLAN ANALYSIS        | Α        |
| Α        | 1003   | SITE PLAN                 | Α        |
| Α        | 1004   | SITE SUBDIVISION PL